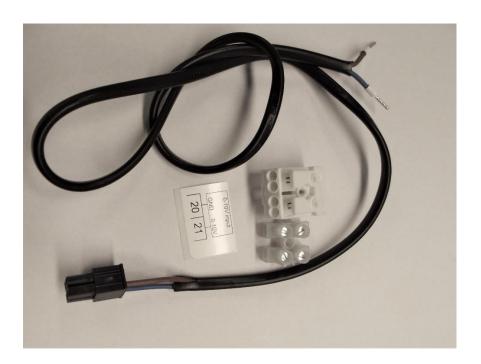

It fits all appliances with the Argus 966 burner control as from december 2020.

Attention: When a 0-10V input has been implemented; use no other inputs. This will lead to an unreliable system.

Figuur 1. Content GA5906

## Installation:

- 1. Disconnect plug J9 of the control board but leave it intact for later use
- 2. Insert the plug of the new cable into J9
- 3. Mount the white terminal somewhere on the terminal support or else.
- 4. Attach the sticker underneath